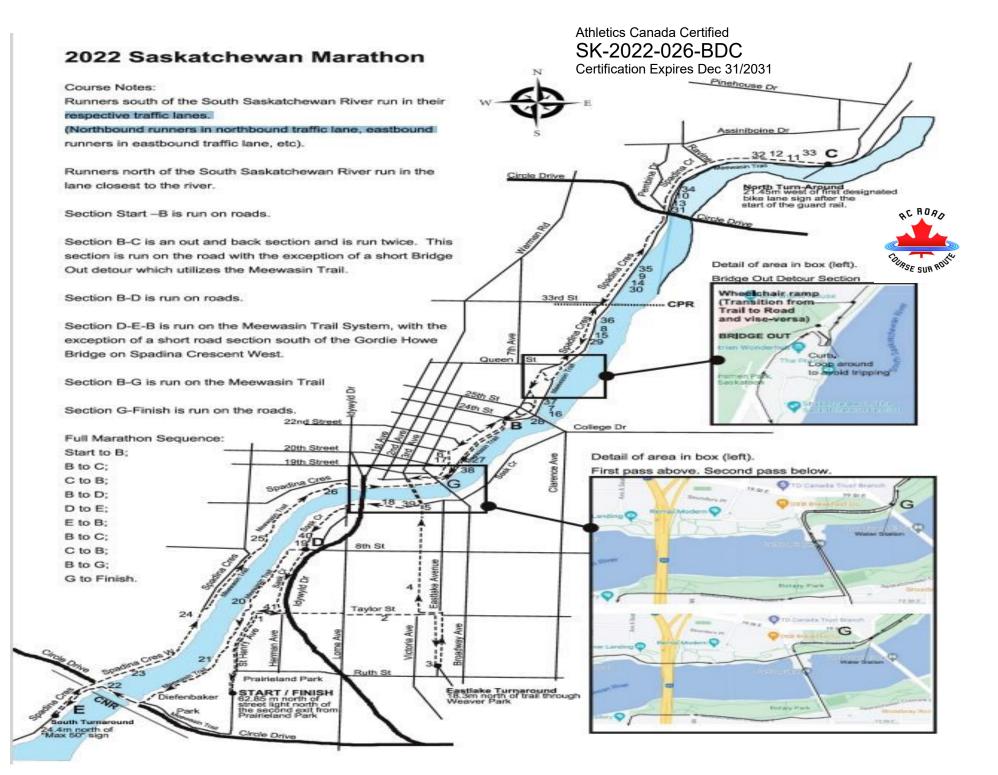

Any inquires regarding this certificate should be directed to coursemeasurement@athletics.ca

Start: Diefenbaker Park 2022 Kilometer Marks - Full Marathon Northbound on St. Henry Avenue to Taylor Street (entire roadway). Start – 62.85 m north of streetlight north of the second exit from Prairieland Park Eastbound on Taylor Street to Eastlake Avenue (eastbound traffic lane). St. Henry. Driveway of second house south of Taylor. Southbound on Eastlake Avenue to Elm Street (southbound traffic lane). Turn around between Hilliard and Elm Streets. Taylor St. Snow route sign west of Melrose Northbound on Eastlake Avenue to Taylor Street (northbound traffic lane). 3 Eastlake. 10m before Eastlake turnaround Westbound on Taylor Street to Victoria Avenue (westbound traffic lane). 4 Victoria. Alley between 2nd and 3rd Streets. Northbound on Victoria Avenue to Traffic Bridge (northbound traffic lane). Northbound across Traffic Bridge to Spadina Crescent (northbound traffic lane). Victoria. 30m south of 11th Street. Eastbound/Northbound on Spadina Crescent to north entrance of WonderHub (northbound traffic lane). Spadina Crescent. South parking lot of Bessbourough driveway. Enter north entrance to WonderHub and loop onto Meewasin Trail System. Northbound on Meewasin Trail to Queen Street. 7 Spadina Cres. 3-4 street lights north of under University Bridge. Move from Meewasin Trail to Spadina Cres just north of Queen Street. 8 Spading Cres. 10m south of electrical box by north end of the first (S) trail split. Northbound on Spadina Crescent from Queen Street to Ravine Drive (northbound traffic lane). 9 Spadina Cres. 2nd street light north of Balmoral (Cutt's house) Northbound on Spadina Crescent from Ravine Drive to North Turn Around (northbound bike lane) North Turn Around (located on Spadina Crescent south of Meewasin Park Washroom Building). 10 Spading Cres. 2nd street light north of Pembina. Southbound on SpadinaCresent to Ravine Drive (northbound bike lane). 11 Spadina Crescent. 10m South of Pole 34. Southbound on Spadina Crescent to Queen Street (northbound traffic lane). 12 Move from Spading Crescent to Meewasin Trail just north of Queen Street. Spadina Crescent. Pole 35. Southbound on Meewasin Trail to WonderHub north entrance access road. 13 Spadina Crescent. 1 street light north of Pembina. Move from Meewasin Trail to WonderHub north entrance access road. 14 Spadina Crescent. Frist Street Light north of Balmoral. Follow north entrance access road to Spadina Crescent. Southbound on Spadina Crescent to 24th Street (northbound traffic lane). 15 Spading Crescent. North of Queen at North end of the first (S) trail split Southbound on Spadina Crescent from 24th Street to Third Avenue (northbound traffic Jane). 16 Spading Cres. 2-3 street lights North of Under University Bridge. Southbound on Traffic Bridge to Saskatchewan Crescent (southbound traffic lane). West/Southbound on Saskatchewan Crescent to 8th Street (riverside traffic lane) 17 Spading Crescent. (inbound) At former steps of Court house. Enter Meewasin Trail System at 8th Street/Saskatchewan Crescent. 18 Saskatchewan Crescent. One streetlight East of Rotary Park entrance Southbound on Meewasin Trail System (Gabriel Dumont Section) to Gordie Howe Bridge Pedway. 19 Saskatchewan Crescent. 13 sidewalk squares north of 8th Street. Westbound on Gordie Howe Bridge Pedway to Spadina Cres West (use northbound exit from Pedway). Southbound on Spading Crescent to Dundonald Avenue (old landfill entrance) (northbound traffic Jane). 20. Dumont Trail. 20m south of top of Taylor Street storm sewer outlet. Turn around located near <u>Dundonald</u> Ave (old landfill entrance). Dumont Trail. 90m north of north bridge. Northbound on Spadina Crescent to Sanitorium Park crosswalk (northbound traffic lane) (note: much of this roadway has been converted to Meewasin Trail System). 22 W. Gordie Howe Pedway. Mid-ramp off pedway by street light. Enter Meewasin Trail at Sanitorium Crosswalk. Spadina Trail. Between 2nd and 3rd Street light south of the south gate. Northbound on Meewasin Trail System to 24th Street (Victoria Park/River Landing/Kiwanis Park). Spadina Trail. South of north gate (Sanitorium) between 2nd and 3rd street light. Enter Spading Crescent at 24th Street. Eastbound/Northbound on Spadina Crescent to north entrance of WonderHub (northbound traffic lane). 25 Meewasin Trail, Behind Water Treatment Plant. 45 m south of (south) decorative railing. Enter north entrance to WonderHub and loop onto Meewasin Trail System. 26 River Landing West. Northeast end of outdoor gym. Northbound on Meewasin Trail to Queen Street. 27. Move from Meewasin Trail to Spadina Cres just north of Queen Street. Kiwanis Trail.30 m south of Bandshell. Northbound on Spadina Crescent from Queen Street to Ravine Drive (northbound traffic lane). 28 Spadina Cres. Under University Bridge Northbound on Spading Crescent from Ravine Drive to North Turn Around (northbound bike lane) 29 Spadina Crescent. North of Queen at the south end of the first (S) trail split. 30 Spadina Crescent. 10m south of Balmoral. North Turn Around (located on Spadina Crescent south of Meewasin Park Washroom Buil-31 Spadina Crescent. At Pembina. Southbound on SpadinaCresent to Ravine Drive (northbound bike lane). 32 Spadina Crescent. 15m South of pole 36. Southbound on Spadina Crescent to Queen Street (northbound traffic lane). Move from Spadina Crescent to Meewasin Trail just north of Queen Street. 33 Spadina Crescent. 10m north of pole 33. Southbound on Meewasin Trail to WonderHub north entrance access road. 34 Spading Crescent. 20m south of where sidewalk meets road north of Pembina. Move from Meewasin Trail to WonderHub north entrance access road. 35 Spading Crescent, 4 houses south of Windor, Follow north entrance access road to Spadina Crescent. 36 Spading Crescent. 1 street light south of south end of second (N) trail split Southbound on Spadina Crescent to 24th Street (northbound traffic lane). 37 Spading Crescent. North and of guardrail on Spading Underpass (University Bridge). Enter Meewasin Trail System at 24th Street. 38 Kiwanis Park Trail, Behind Bessbourough South side, just a little bit Nor south fence line. Southbound on Meewasin Trail to Broadway Bridge (Kiwanis Park section) 39 Sask Cres. Base of exit ramp off Traffic Bridge (98m from km 18) Enter Spadina Cresent under Broadway Bridge. 40 Sask Cres. Acrossfrom Dobni Driveway (98m from km 19) Westbound on Spadina Crescent to 3rd Ave (eastbound traffic lane). 41 Taylor Street. 4m west of Herman Ave intersection. Southbound on Traffic Bridge to Saskatchewan Crescent (southbound traffic lane). West/Southbound on Saskatchewan Crescent to Taylor Street (riverside traffic lane). 195m from finish line. Westbound on Taylor Street to St. Henry Avenue (westbound traffic lane). Finish - same as Start Southbound on St. Henry Avenue to Diefenbaker Park Finish Line (southbound traffic lane)

Finish: Diefenbaker Park.